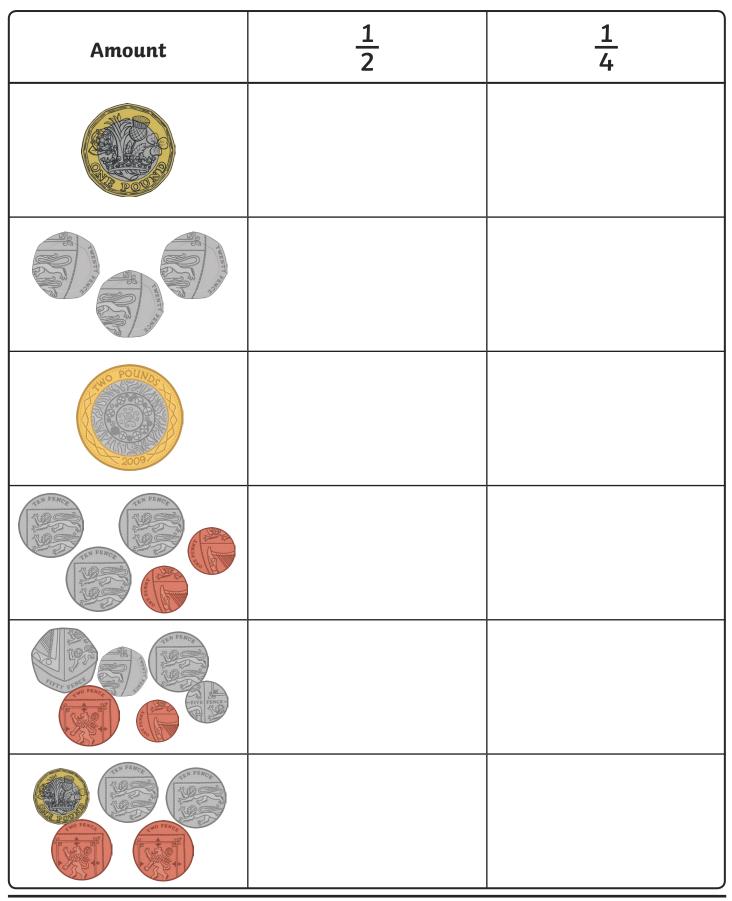

# **Fractions of Money**

| Amount                                                                                                                                                                                                                                                                                                                                                                                                                                                                                                                                                                                                                                                                                                                                                                                                                                                                                                                                                                                                                                                                                                                                                                                                                                                                                                                                                                                                                                                                                                                                                                                                                                                                                                                                                                                                                                                                                                                                                                                                                                                                                                                         | <u>1</u><br>2 | $\frac{1}{4}$ |
|--------------------------------------------------------------------------------------------------------------------------------------------------------------------------------------------------------------------------------------------------------------------------------------------------------------------------------------------------------------------------------------------------------------------------------------------------------------------------------------------------------------------------------------------------------------------------------------------------------------------------------------------------------------------------------------------------------------------------------------------------------------------------------------------------------------------------------------------------------------------------------------------------------------------------------------------------------------------------------------------------------------------------------------------------------------------------------------------------------------------------------------------------------------------------------------------------------------------------------------------------------------------------------------------------------------------------------------------------------------------------------------------------------------------------------------------------------------------------------------------------------------------------------------------------------------------------------------------------------------------------------------------------------------------------------------------------------------------------------------------------------------------------------------------------------------------------------------------------------------------------------------------------------------------------------------------------------------------------------------------------------------------------------------------------------------------------------------------------------------------------------|---------------|---------------|
| WO PENCE                                                                                                                                                                                                                                                                                                                                                                                                                                                                                                                                                                                                                                                                                                                                                                                                                                                                                                                                                                                                                                                                                                                                                                                                                                                                                                                                                                                                                                                                                                                                                                                                                                                                                                                                                                                                                                                                                                                                                                                                                                                                                                                       |               |               |
| and a second sec |               |               |
| TEN PENCE                                                                                                                                                                                                                                                                                                                                                                                                                                                                                                                                                                                                                                                                                                                                                                                                                                                                                                                                                                                                                                                                                                                                                                                                                                                                                                                                                                                                                                                                                                                                                                                                                                                                                                                                                                                                                                                                                                                                                                                                                                                                                                                      |               |               |
| TEN PENCE<br>FIVE PENCE<br>FIVE PENCE<br>FIVE PENCE<br>FIVE PENCE<br>FIVE PENCE<br>FIVE PENCE                                                                                                                                                                                                                                                                                                                                                                                                                                                                                                                                                                                                                                                                                                                                                                                                                                                                                                                                                                                                                                                                                                                                                                                                                                                                                                                                                                                                                                                                                                                                                                                                                                                                                                                                                                                                                                                                                                                                                                                                                                  |               |               |
| CNO PENCS<br>WO PENCS<br>WO PENCS<br>WO PENCS                                                                                                                                                                                                                                                                                                                                                                                                                                                                                                                                                                                                                                                                                                                                                                                                                                                                                                                                                                                                                                                                                                                                                                                                                                                                                                                                                                                                                                                                                                                                                                                                                                                                                                                                                                                                                                                                                                                                                                                                                                                                                  |               |               |
| TEN PENCE<br>TEN PENCE<br>TEN PENCE<br>TEN PENCE<br>TEN PENCE<br>TEN PENCE<br>TEN PENCE                                                                                                                                                                                                                                                                                                                                                                                                                                                                                                                                                                                                                                                                                                                                                                                                                                                                                                                                                                                                                                                                                                                                                                                                                                                                                                                                                                                                                                                                                                                                                                                                                                                                                                                                                                                                                                                                                                                                                                                                                                        |               |               |

# **Fractions of Money**

Can you find the fractions of these different amounts?

twinkl ★

twinkl.co.uk